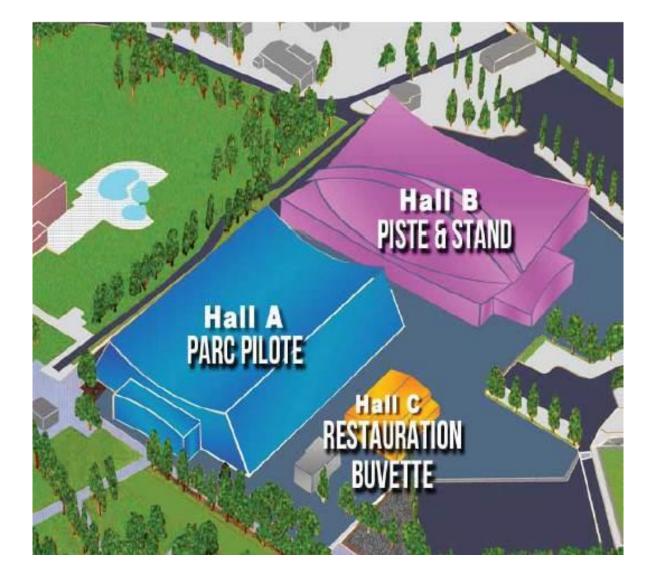

### VENUE MAP

### SITE MAP PARC DES EXPOSITIONS

### PROCESS

A special area will be dedicated to team riders on the Hall A.

Location fees are:

Countries/Clubs: 200 € by 18m<sup>2</sup> trailer included

**Precision:** Planting pickets or other equipment onto the ground or the wall is strictly forbidden.